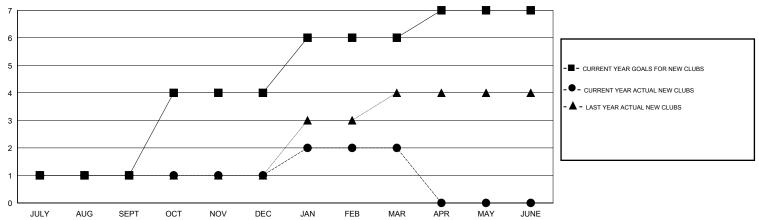

| 132                                 | 63                 | 69               |  |
| OCT/NOV/DEC   | 3                | 0                 | 0                | 0                | OCT/NOV/DEC           | 65                 | 42                                  | 61                 | -19              |  |
| JAN/FEB/MAR   | 2                | 1                 | 0                | 1                | JAN/FEB/MAR           | 70                 | 57                                  | 18                 | 39               |  |
| APR/MAY/JUNE  | 1                | 0                 | 0                | 0                | APR/MAY/JUNE          | -80                | 0                                   | 0                  | 0                |  |

#### GOALS AND ACTUAL NEW CLUBS CUMULATIVE



## GOALS AND ACTUAL MEMBERS CUMULATIVE



| DROPPED CLUBS: 0  DROPPED MEMBERS |        | 55 CLUBS OF 85 ADDED 1 OR MORE NEW MEMBERS | GENDER DISTRIBU<br>MALE<br>FEMALE | TION<br>1,650 (65.01%)<br>888 (34.99%) |     |
|-----------------------------------|--------|--------------------------------------------|-----------------------------------|----------------------------------------|-----|
| DECEASED CLUB CANCELLED           | 7<br>0 | CLICK HERE FOR HEALTH ASSESSMENT DATA      | FAMILY UNIT MEMBERS               |                                        | 252 |
| OTHER                             | 135    |                                            | HEAD OF HOUSEHOLD                 | 116                                    |     |
| TOTAL                             | 142    |