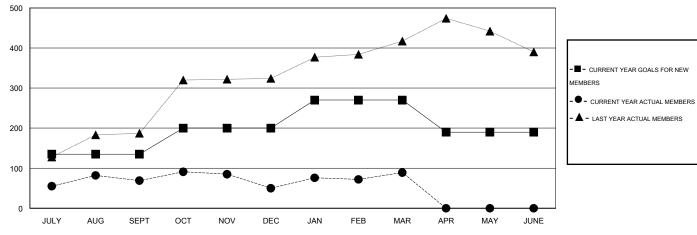

## GOALS AND ACTUAL MEMBERS CUMULATIVE

| DROPPED CLUBS: 0  DROPPED MEMBERS |        | 55 CLUBS OF 85 ADDED 1 OR MORE NEW MEMBERS | GENDER DISTRIBU<br>MALE<br>FEMALE | TION<br>1,650 (65.01%)<br>888 (34.99%) |     |
|-----------------------------------|--------|--------------------------------------------|-----------------------------------|----------------------------------------|-----|
| DECEASED CLUB CANCELLED           | 7<br>0 | CLICK HERE FOR HEALTH ASSESSMENT DATA      | FAMILY UNIT MEMBERS               |                                        | 252 |
| OTHER                             | 135    |                                            | HEAD OF HOUSEHOLD                 | 116                                    |     |
| TOTAL                             | 142    |                                            | NON-HEAD OF HOUSEHOLI             | 136                                    |     |